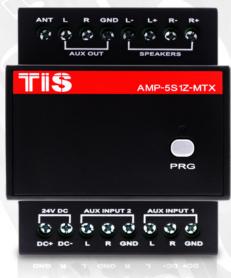

### TIS

SD

(MP3

S1Z-M1

TIS

FM

0..0

This device has a built-in 2x25W stereo amplifier and SD card MP3 reader, and it supports FM radio. With its high-quality sound system, the TIS Audio Player is exactly what you need in your garden while hanging out with friends during the holidays. Speakers all over your property can be connected and operated by this audio player.

This solution is equipped with variable auxiliary outputs, which makes it configurable with any external amplifier.

TIS

Connect an SD card to the TIS Audio Player. Your children can play their bedtime story for themselves before they go to sleep. The TIS Audio Player is very user friendly and can be operated with a remote control as well.